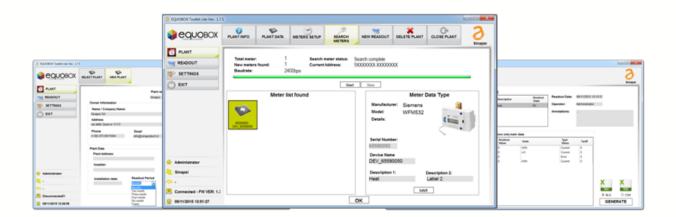

# COMPLETE

Through EQUOBOX TOOLKIT (SIN.EQSW1) it's possible to manage a net M-Bus formed by a max of 60 device and create a report for every device

### **SOFTWARE MODUELS**

Configure the device interrogation

Schedule the reading devices

Alarm report Set of reports

**Activity Reporting** 

Possibility to program for the SIN.EQLC1

- Primary address
- Secondary address
- Baudrate

Possibility to schedule the device reading between

- monthly
- two-monthly
- three-mounthly
- four-monthly
- half-yearly
- yearly

Real time alarm device

Possibility to create. xls or .csv file reports for each device in the field according to the configured schedule regarding the reading devices